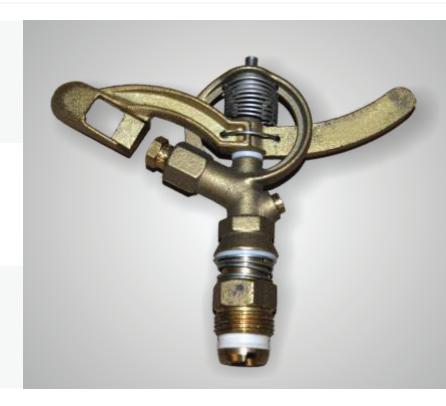

### **Brass Impact Sprinkler**

#### Features:

- Durable brass die-castings
- · Stainless steel spring and fulcrum pin
- Chemical Resistant Washers
- 12 month warranty

#### **Benefits:**

- Drive arm runs on larger nozzles and high pressures
- · Corrosion and grit resistant
- Manufactured to last