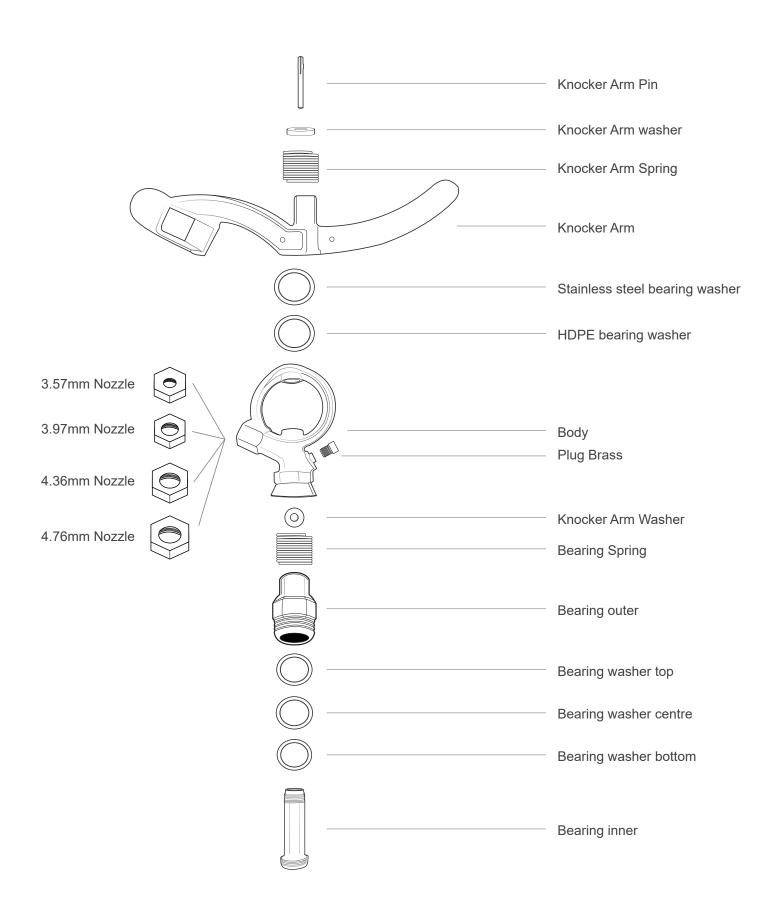

| 15.8   | 1.250         | 17.3       | 1.520                      | 16.3           | 1.790        |
| 4.5           | 16.3   | 1.080        | 17.3   | 1.310         | 18.3       | 1.510                      | 16.8           | 1.930        |

Wetted Diametors – Radius in Meter  $\Theta$ M Water Consuption ( $\iota$ /h) 1m3/hour – 1000L

The RAINMAN impact sprinkler is made of high quality brass to ensure a smooth operation and a long maintenance-free life. Available with 4 different nozzle sizes. The RAINMAN sprinkler is ideally suited for general agricultural irrigation including sugar cane, orchards, pastures, vegetables as well as parks and sports fields. Should the need arise spare parts are freely available.

# RAINMAN Impact Sprinklers

## **Brass Impact Sprinkler - Parts**